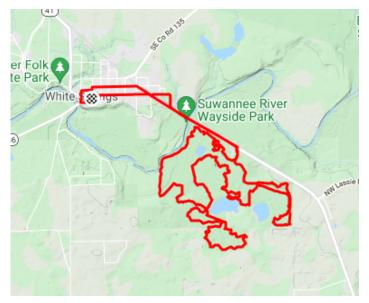

## Gar Pond

https://www.strava.com/routes/2903757407785185534

15.10 mi Distance 274 ft Elevation Gain MTB

Ride Type

Est. Moving Time: 1:36:50

## Google

Map data ©2021 Google

Route recommendations may be incomplete and/or inaccurate and may contain sections of private land and/or sections of terrain that could be challenging or hazardous. Always use your best judgement about the safety of road and trail conditions and follow traffic and property laws. Est. Moving Time based on your avg speed of 9.4 mi/h over last 4 weeks Gar Pond | Strava Route Cue Sheet

| DIRECTION                                         | DISTANCE (miles) |
|---------------------------------------------------|------------------|
| Proceed onto Wesson Street                        | 0.0              |
| Right onto Spring Street                          | 0.0              |
| Continue on US 41                                 | 0.6              |
| Continue on Northwest US Highway 41               | 1.7              |
| Left onto Northwest Egypt Way                     | 1.8              |
| Continue on US 41                                 | 12.7             |
| Right onto Sunrise Drive                          | 13.5             |
| Proceed onto off-road waypoint. No data available | 13.8             |
| Right onto Railroad Avenue                        | 13.8             |
| Continue on Mill Street                           | 14.0             |
| Left onto Wesson Street                           | 14.5             |
| Right onto Hamilton Avenue                        | 14.6             |
| Left onto Bridge Street                           | 14.7             |
| Left onto River Street                            | 14.9             |
| Left onto Wesson Street                           | 15.0             |
| Arrive at Finish                                  | 15.1             |