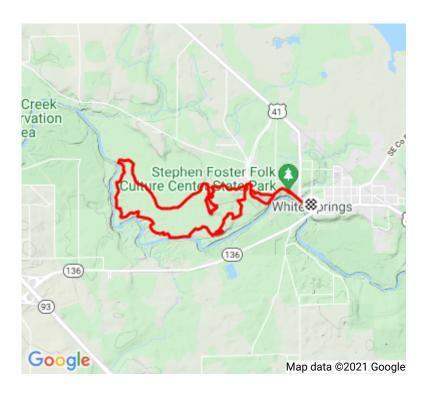

## Foster's Hammock Trail

https://www.strava.com/routes/2883055228690396864

 $7.53\,\mathrm{mi}$ 

298ft

MTB

Distance

**Elevation Gain** 

Ride Type

| 5p354 5. 5.5, 5.57 ld6t 1 1700ll6                 |                  |
|---------------------------------------------------|------------------|
| DIRECTION                                         | DISTANCE (miles) |
| Proceed onto Bridge Street                        | 0.0              |
| Right onto Spring Street                          | 0.0              |
| Continue on Lillian Sanders Drive                 | 0.1              |
| Proceed onto Lillian Sanders Drive                | 0.3              |
| Proceed onto off-road waypoint. No data available | 0.5              |
| Proceed onto off-road waypoint. No data available | 0.7              |
| Continue on Lillian Sanders Drive                 | 0.7              |
| Continue on Foster Barnes Drive                   | 0.8              |
| Proceed onto off-road waypoint. No data available | 0.8              |
| Proceed onto off-road waypoint. No data available | 1.2              |
| Proceed onto off-road waypoint. No data available | 1.4              |
| Proceed onto off-road waypoint. No data available | 1.7              |
| Proceed onto off-road waypoint. No data available | 1.8              |
| Proceed onto off-road waypoint. No data available | 2.4              |
| Proceed onto off-road waypoint. No data available | 3.0              |
| Proceed onto off-road waypoint. No data available | 3.2              |
| Proceed onto off-road waypoint. No data available | 3.9              |

| Proceed onto off-road waypoint. No data available | 4.0 |
|---------------------------------------------------|-----|
| Proceed onto off-road waypoint. No data available | 4.7 |
| Proceed onto off-road waypoint. No data available | 5.2 |
| Proceed onto off-road waypoint. No data available | 5.6 |
| Proceed onto off-road waypoint. No data available | 5.7 |
| Proceed onto off-road waypoint. No data available | 6.0 |
| Proceed onto off-road waypoint. No data available | 6.2 |

| Proceed onto Foster Barnes Drive   | 6.5 |
|------------------------------------|-----|
| Right onto Lillian Sanders Drive   | 6.5 |
| Proceed onto Lillian Sanders Drive | 6.8 |
| Proceed onto Lillian Sanders Drive | 7.0 |
| Continue on Spring Street          | 7.3 |
| Left onto Bridge Street            | 7.4 |
| Arrive at Finish                   | 7.4 |