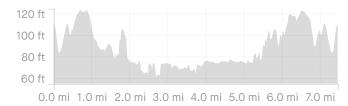

## Foster's Hammock Trail

https://www.strava.com/routes/2883055228690396864

 $7.53\,\mathrm{mi}$ 

298ft

MTB

Distance

**Elevation Gain** 

Ride Type