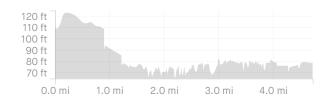

## **Bridge to Bridge**

https://www.strava.com/routes/2903762229929528760

 $\begin{array}{ccc} 4.68\,\text{mi} & 114\,\text{ft} & \text{MTB} \\ \text{Distance} & \text{Elevation Gain} & \text{Ride Type} \end{array}$ 