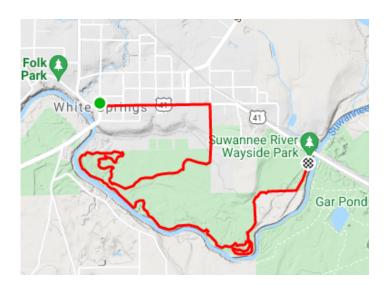

## **Bridge to Bridge**

https://www.strava.com/routes/2903762229929528760

 $\begin{array}{ccc} 4.68\,\text{mi} & 114\,\text{ft} & \text{MTB} \\ \text{Distance} & \text{Elevation Gain} & \text{Ride Type} \end{array}$ 

Est. Moving Time: 30:03

Map data ©2021 Google

Route recommendations may be incomplete and/or inaccurate and may contain sections of private land and/or sections of terrain that could be challenging or hazardous. Always use your best judgement about the safety of road and trail conditions and follow traffic and property laws. Est. Moving Time based on your avg speed of 9.4 mi/h over last 4 weeks