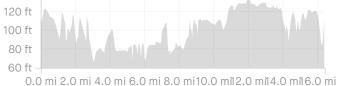

## Barnett, Big Shoals and Long Branch

https://www.strava.com/routes/2883064666881518272

**Elevation Gain** 

16.42 mi Distance 572 ft

MTB

Ride Type

Est. Moving Time: 2:02:45

Route recommendations may be incomplete and/or inaccurate and may contain sections of private land and/or sections of terrain that