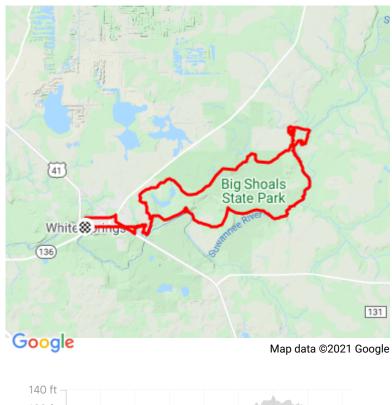

## Barnett, Big Shoals and Long Branch

https://www.strava.com/routes/2883064666881518272

**Elevation Gain** 

16.42 mi Distance 572 ft

MTB

Ride Type

Est. Moving Time: 2:02:45

Route recommendations may be incomplete and/or inaccurate and may contain sections of private land and/or sections of terrain that

| DIRECTION                                         | DISTANCE (miles) |
|---------------------------------------------------|------------------|
| Proceed onto Bridge Street                        | 0.0              |
| Left onto Spring Street                           | 0.0              |
| Continue on US 41                                 | 0.8              |
| Left onto Sunrise Drive                           | 1.0              |
| Proceed onto off-road waypoint. No data available | 1.2              |
| Proceed onto off-road waypoint. No data available | 1.4              |
| Proceed onto Big Shoals State Park Trail          | 1.9              |
| Proceed onto off-road waypoint. No data available | 2.7              |
| Proceed onto off-road waypoint. No data available | 3.4              |
| Proceed onto off-road waypoint. No data available | 4.0              |
| Proceed onto off-road waypoint. No data available | 5.4              |
| Proceed onto off-road waypoint. No data available | 6.3              |
| Proceed onto off-road waypoint. No data available | 7.2              |
| Proceed onto off-road waypoint. No data available | 8.0              |
| Proceed onto off-road waypoint. No data available | 8.5              |
| Proceed onto off-road waypoint. No data available | 9.3              |
| Left onto Woodpecker Trail                        | 9.4              |

Barnett, Big Shoals and Lon... | Strava Route Cue Sheet

| Proceed onto Woodpecker Trail                     | 10.3 |
|---------------------------------------------------|------|
| Proceed onto Woodpecker Trail                     | 11.8 |
| Proceed onto Woodpecker Trail                     | 12.5 |
| Continue on Big Shoals State Park Trail           | 12.9 |
| Proceed onto Big Shoals State Park Trail          | 13.1 |
| Proceed onto off-road waypoint. No data available | 14.3 |
| Proceed onto off-road waypoint. No data available | 14.6 |

| Proceed onto off-road waypoint. No data available | 15.2 |
|---------------------------------------------------|------|
| Right onto Railroad Avenue                        | 15.2 |
| Proceed onto Mill Street                          | 15.4 |
| Right onto Adams Memorial                         | 15.4 |
| Left onto Suwanee Street                          | 15.6 |
| Left onto Bridge Street                           | 16.2 |
| Arrive at Finish                                  | 16.4 |